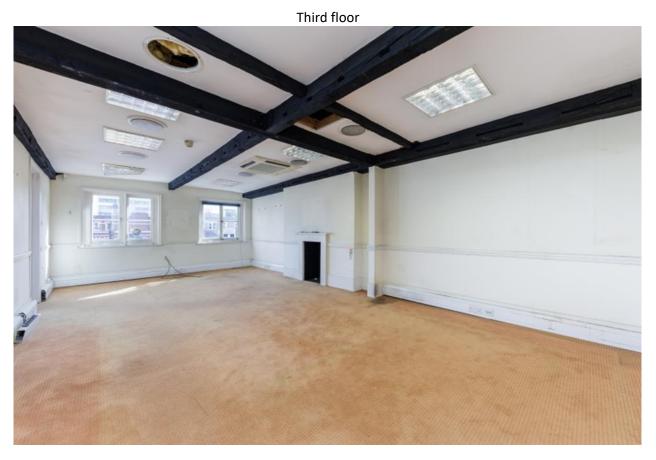

#### THIRD FLOOR 782 sq ft

Comprises two open plan together with a kitchenette and separate male and female private WCs.