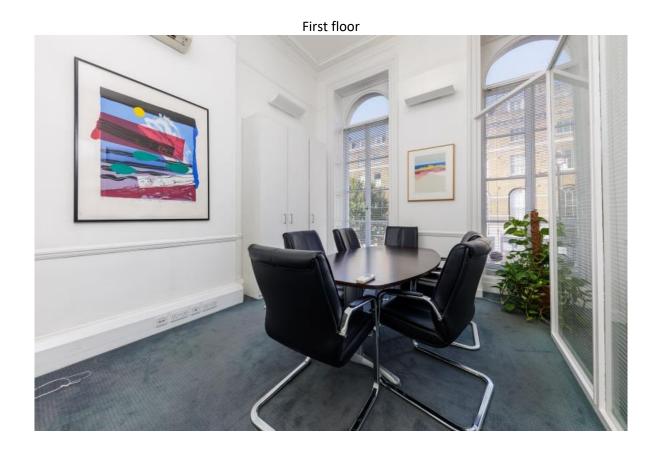

### FIRST FLOOR 785 sq ft

Currently configured to provide two private offices, two open plan areas with a kitchenette and private WCs and benefitting from double height plaster ceilings and tall windows.