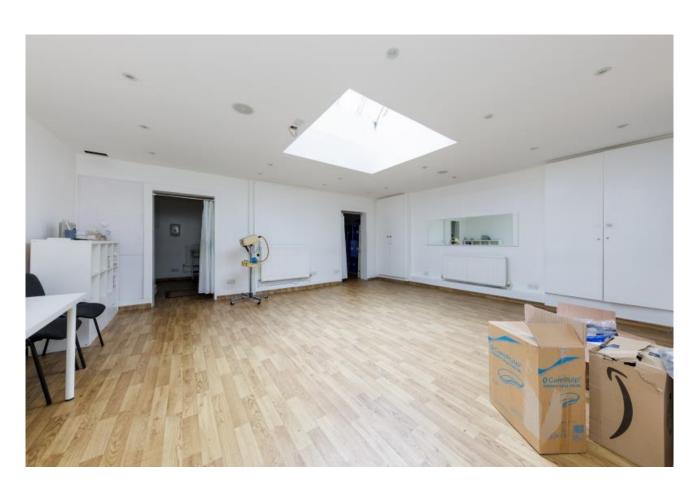

### BASEMENT 1,462 sq ft (including vaults)

Self-contained comprising a variety of rooms suitable for educational, medical or gym type use.

## Lower Ground Floor