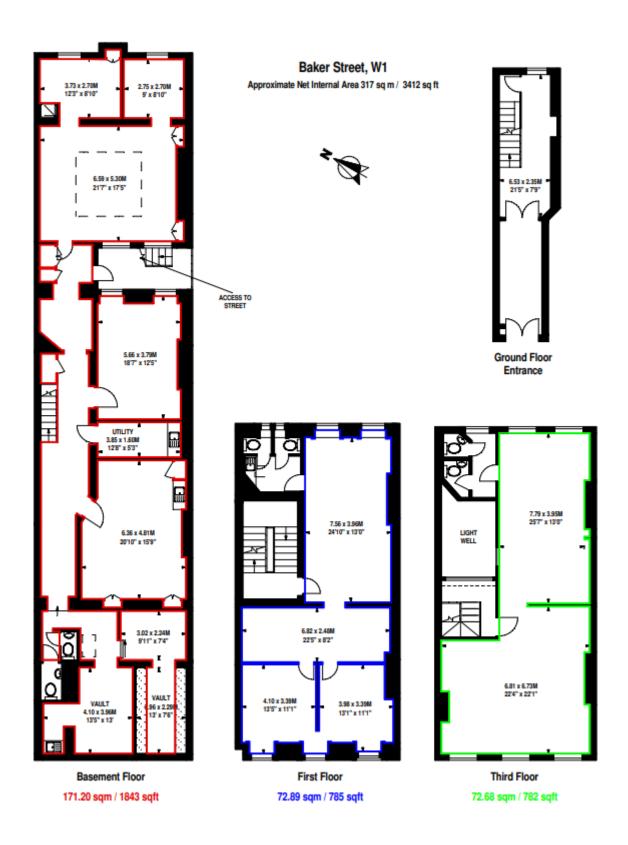

## **OFFICE FLOORS TO LET**

(Basement suitable for medical/gym use)

First floor 785 sq ft/73 sq m
Third floor 782 sq ft/73 sq m
Basement 1,462 sq ft/136 sq m

### FIRST FLOOR 785 sq ft

Currently configured to provide two private offices, two open plan areas with a kitchenette and private WCs and benefitting from double height plaster ceilings and tall windows.

#### THIRD FLOOR 782 sq ft

Comprises two open plan together with a kitchenette and separate male and female private WCs.

### BASEMENT 1,462 sq ft (including vaults)

Self-contained comprising a variety of rooms suitable for educational, medical or gym type use.