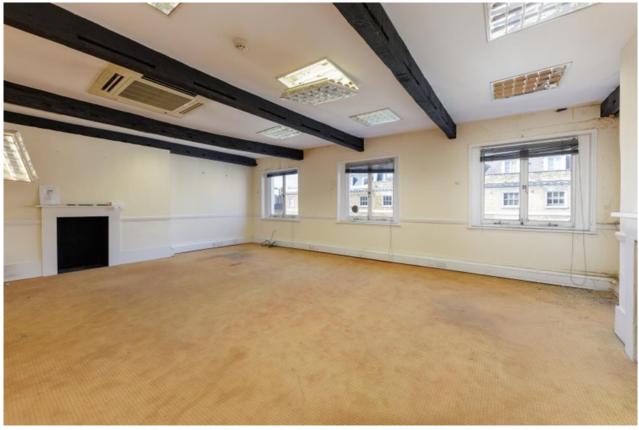

### FIRST FLOOR 785 sq ft

Currently configured to provide two private offices, two open plan areas with a kitchenette and private WCs and benefitting from double height plaster ceilings and tall windows.