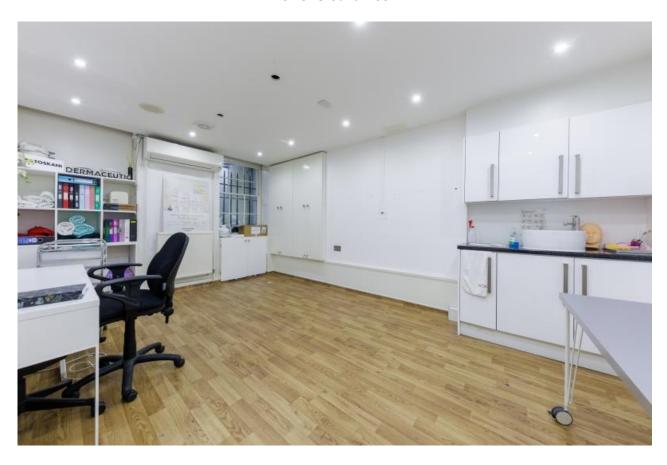

### BASEMENT 1,462 sq ft (including vaults)

Self-contained comprising a variety of rooms suitable for educational, medical or gym type use.